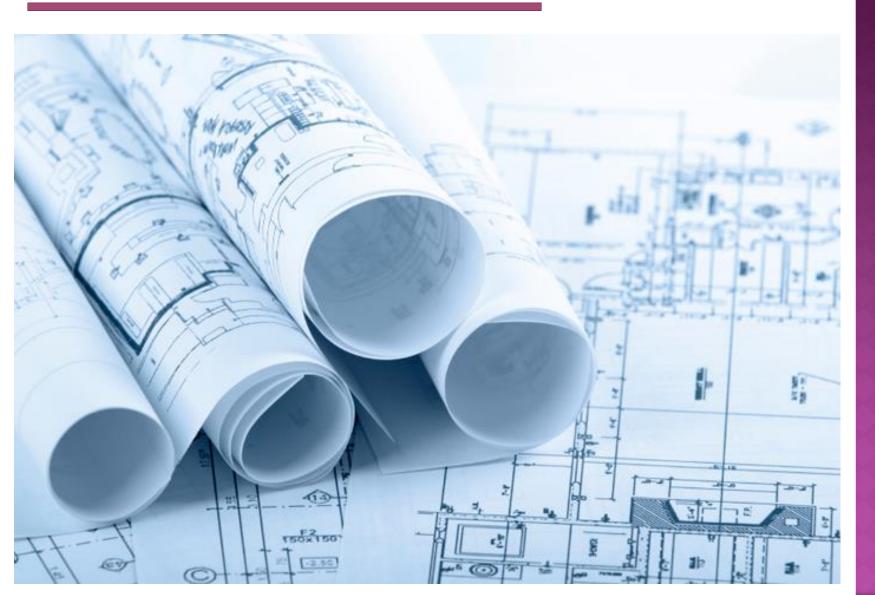

## 4. What is Interior Design?

The design of a functional and beautiful



living environment.

# 5. How do we create a functional and beautiful living environment?

By carefully using the

Elements & Principles of Design

## 6. WHAT ARE THE ELEMENTS OF DESIGN?

- 1. Color
- 2. Line
- 3. Space
- 4. Shape & Form
- 5. Texture
- 6. Pattern

































## 7. WHAT ARE THE PRINCIPLES OF DESIGN?



#### There are 5 Principles of design:

- 1. Balance
- 2. Scale/ Proportion
- 3. Emphasis (Focal Point)
- 4. Harmony
- 5. Rhythm

## 8. HOW DO THEY WORK TOGETHER?



Elements are <u>WHAT</u> you use to decorate a room. Principles are <u>HOW</u> you use the elements to get the look you want.

## CAREERS RELATED TO

## INTERIOR DESIGN

## 1. INTERIOR DESIGNER



## 2. ARCHITECT



## 3. CONTRACTOR



## 4. FURNITURE CRAFTSMAN



## 5. LANDSCAPE ARCHITECT



## 6. SET AND EXHIBIT DESIGNER



## 7. ART DIRECTOR



## 8. COSTUME DESIGNER