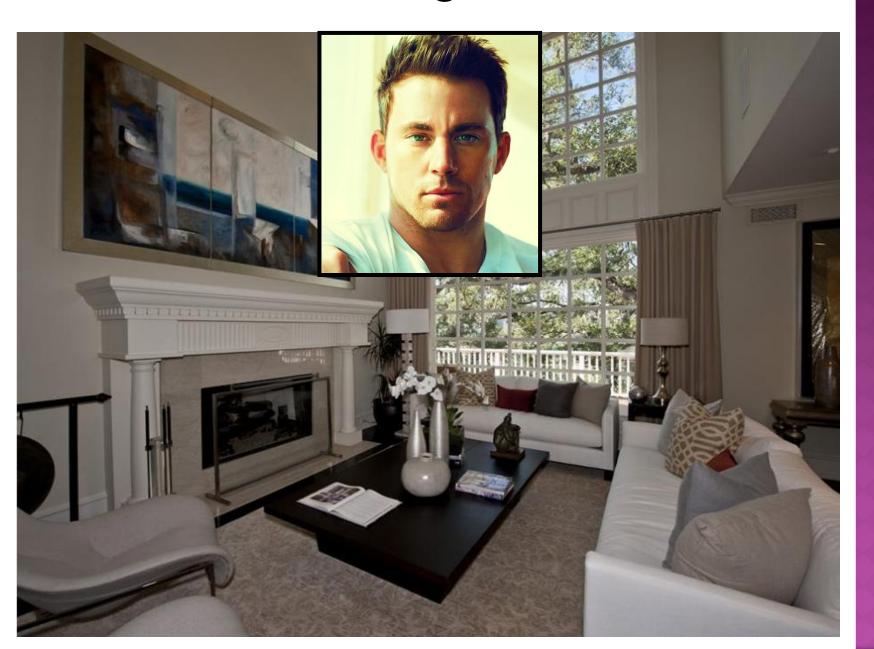

## WHOLIVES

HERE?

Can you guess who lives in each of the following houses?

#### **Justin Bieber**



## **Katy Perry**



### **Drew Barrymore**



#### Pharrell Williams



## **Channing Tatum**



### Reese Witherspoon



## Kanye West



## Alex Rodriguez



**Oprah Winfrey** 



#### The President



## Dwayne "The Rock" Johnson



#### Rihanna



#### **Matt Damon**



## Ellen Degeneres



#### Jennifer Aniston



#### **Chris Evans**



#### **Ashton Kutcher**



## Leonardo DiCaprio



#### **Justin Timberlake**



#### Will Smith



## Christina Aguilera



## **Tom Brady**



## **Taylor Swift**



## INTROTO

INTERIOR DESIGN

## YOUR FUTURE HOME

- Imagine the home you want in the future:
  - 1. Where will it be located? (Near mountains, the ocean, big city, etc.)
  - 2. What will the climate be like where you live?
  - 3. Describe the outside or the exterior of your future house will look like.
  - 4. How big will your house be? How many bedrooms? How many bathrooms? How