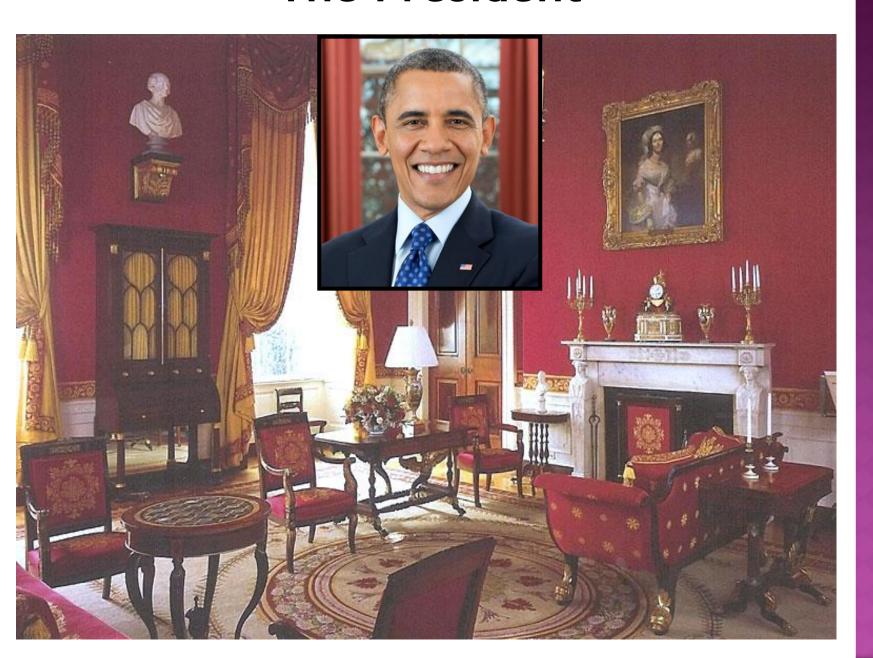

## WHOLIVES

HERE?

Can you guess who lives in each of the following houses?

#### **Justin Bieber**



## **Katy Perry**



### **Drew Barrymore**



#### Pharrell Williams



## **Channing Tatum**



### Reese Witherspoon



## Kanye West



## Alex Rodriguez



**Oprah Winfrey** 



#### The President



## Dwayne "The Rock" Johnson



#### Rihanna



#### **Matt Damon**



## Ellen Degeneres



#### Jennifer Aniston



#### **Chris Evans**



#### **Ashton Kutcher**



## Leonardo DiCaprio



#### **Justin Timberlake**



#### Will Smith



## Christina Aguilera



## **Tom Brady**



## **Taylor Swift**



## INTROTO

INTERIOR DESIGN

## YOUR FUTURE HOME

- Imagine the home you want in the future:
  - 1. Where will it be located? (Near mountains, the ocean, big city, etc.)
  - 2. What will the climate be like where you live?
  - 3. Describe the outside or the exterior of your future house will look like.
  - 4. How big will your house be? How many bedrooms? How many bathrooms? How many people could live there?
  - 5. What special or unique things will be in your house? (Swimming pools,