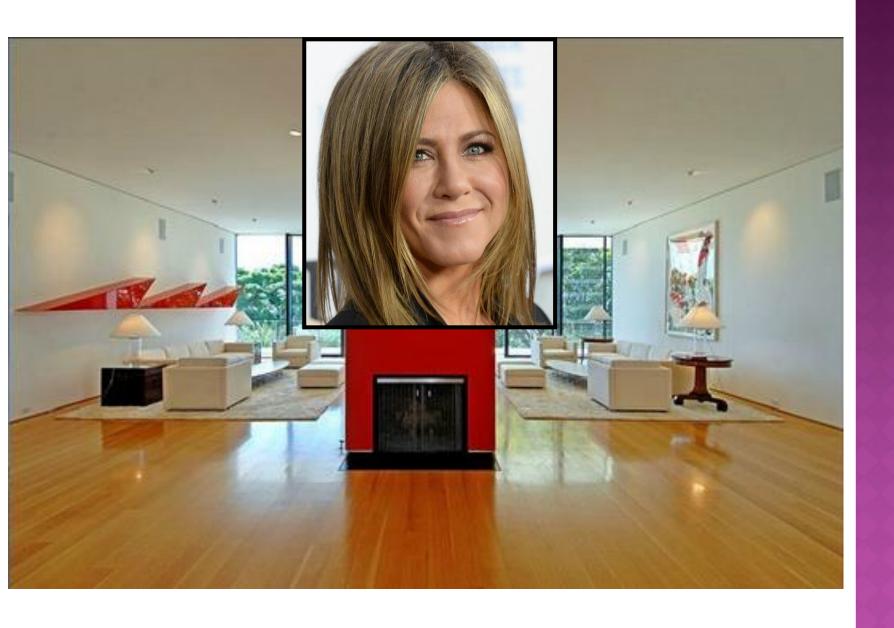

## WHOLIVES

HERE?

Can you guess who lives in each of the following houses?

#### **Justin Bieber**



## **Katy Perry**



### **Drew Barrymore**



#### Pharrell Williams



## **Channing Tatum**



### Reese Witherspoon



## Kanye West



## Alex Rodriguez



**Oprah Winfrey** 



#### The President



## Dwayne "The Rock" Johnson



#### Rihanna



#### **Matt Damon**



## Ellen Degeneres



#### Jennifer Aniston



#### **Chris Evans**



#### **Ashton Kutcher**



## Leonardo DiCaprio



#### **Justin Timberlake**



#### Will Smith



## Christina Aguilera



## **Tom Brady**



## **Taylor Swift**



## INTROTO

INTERIOR DESIGN

## YOUR FUTURE HOME

- Imagine the home you want in the future:
  - 1. Where will it be located? (Near mountains, the ocean, big city, etc.)
  - 2. What will the climate be like where you live?
  - 3. Describe the outside or the exterior of your future house will look like.
  - 4. How big will your house be? How many bedrooms? How many bathrooms? How many people could live there?
  - 5. What special or unique things will be in your house? (Swimming pools, library, slides, etc.)
  - 6. Describe the inside or the interior of your future house. What colors will you use? Wha