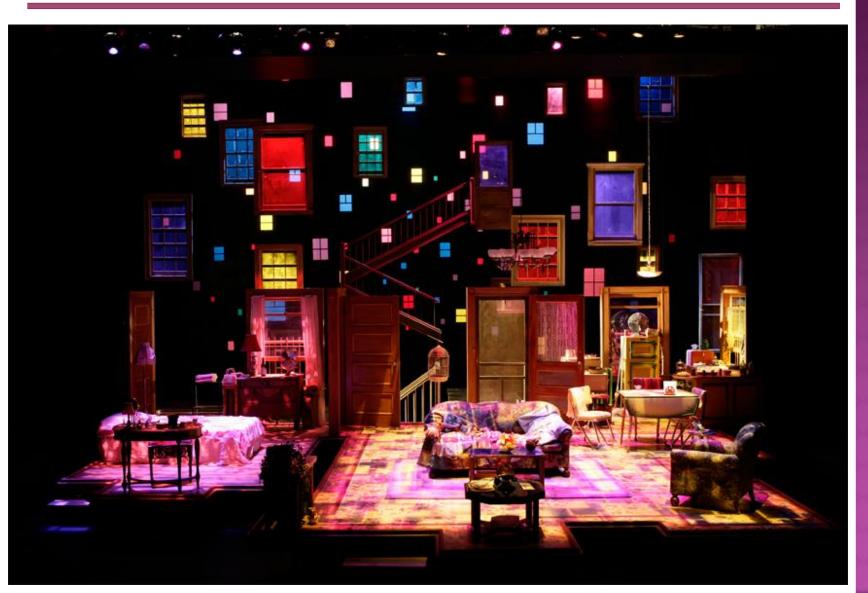

we create a functional and beautiful living environment?

By carefully using the

Elements & Principles of Design

## 6. WHAT ARE THE ELEMENTS OF DESIGN?

- 1. Color
- 2. Line
- 3. Space
- 4. Shape & Form
- 5. Texture
- 6. Pattern

































## 7. WHAT ARE THE PRINCIPLES OF DESIGN?



#### There are 5 Principles of design:

- 1. Balance
- 2. Scale/ Proportion
- 3. Emphasis (Focal Point)
- 4. Harmony
- 5. Rhythm

## 8. HOW DO THEY WORK TOGETHER?



Elements are <u>WHAT</u> you use to decorate a room. Principles are <u>HOW</u> you use the elements to get the look you want.

## CAREERS RELATED TO

## INTERIOR DESIGN

## 1. INTERIOR DESIGNER



## 2. ARCHITECT



## 3. CONTRACTOR



## 4. FURNITURE CRAFTSMAN



## 5. LANDSCAPE ARCHITECT



## 6. SET AND EXHIBIT DESIGNER



## 7. ART DIRECTOR



## 8. COSTUME DESIGNER