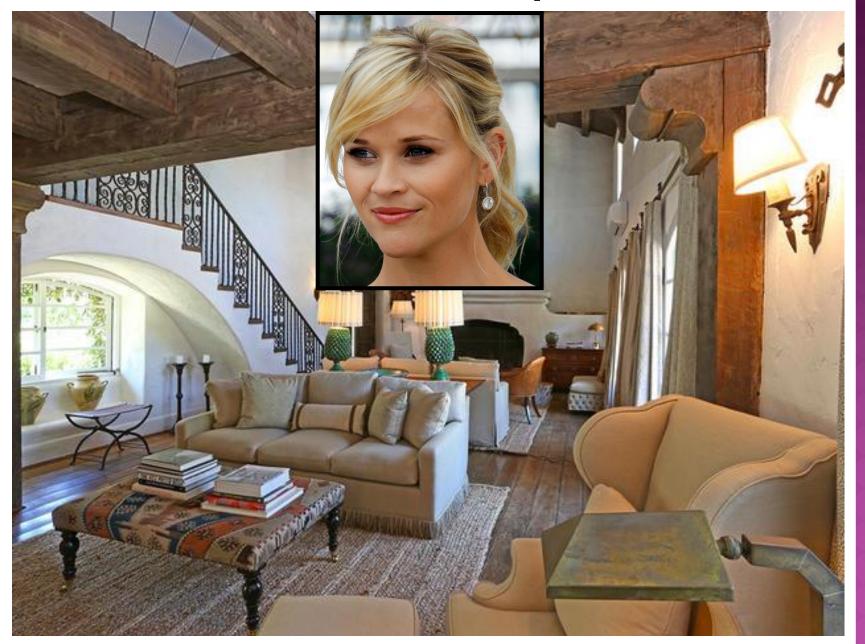

## WHOLIVES

HERE?

Can you guess who lives in each of the following houses?

#### **Justin Bieber**



## **Katy Perry**



### **Drew Barrymore**



#### Pharrell Williams



## **Channing Tatum**



### Reese Witherspoon



## Kanye West



## Alex Rodriguez



**Oprah Winfrey** 



#### The President



## Dwayne "The Rock" Johnson



#### Rihanna



#### **Matt Damon**



## Ellen Degeneres



#### Jennifer Aniston



#### **Chris Evans**



#### **Ashton Kutcher**



## Leonardo DiCaprio



#### **Justin Timberlake**



#### Will Smith



## Christina Aguilera



## **Tom Brady**



## **Taylor Swift**



## INTROTO

INTERIOR DESIGN

## YOUR FUTURE HOME

- Imagine the home you want in the future:
  - 1. Where will it be located? (Near mountains, the ocean, big city, etc.)
  - 2. What will the climate be like where you live?
  - 3. Describe the outside or the exterior of your future house will look like.
  - 4. How big will your house be? How many bedrooms? How many bathrooms? How many people could live t