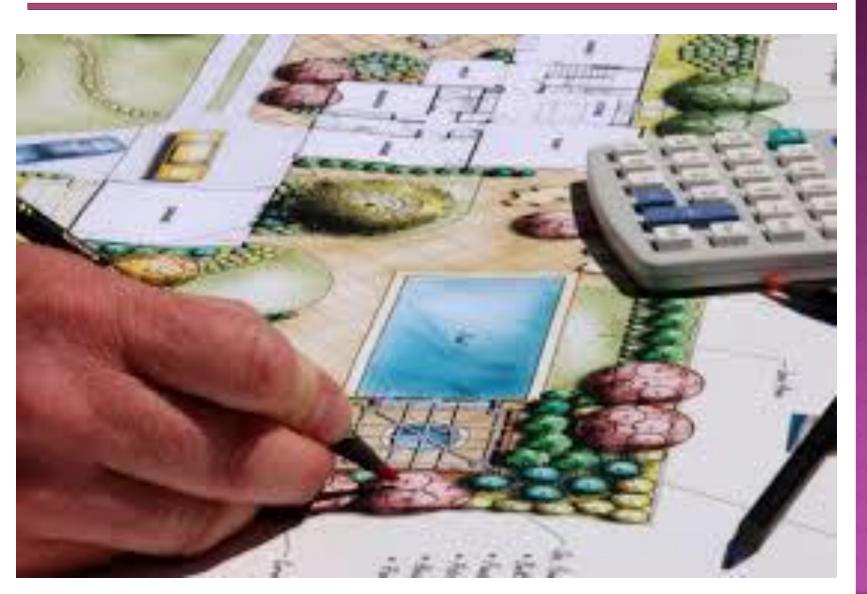

living environment.

# 5. How do we create a functional and beautiful living environment?

By carefully using the

Elements & Principles of Design

## 6. WHAT ARE THE ELEMENTS OF DESIGN?

- 1. Color
- 2. Line
- 3. Space
- 4. Shape & Form
- 5. Texture
- 6. Pattern

































## 7. WHAT ARE THE PRINCIPLES OF DESIGN?



#### There are 5 Principles of design:

- 1. Balance
- 2. Scale/ Proportion
- 3. Emphasis (Focal Point)
- 4. Harmony
- 5. Rhythm

## 8. HOW DO THEY WORK TOGETHER?



Elements are <u>WHAT</u> you use to decorate a room. Principles are <u>HOW</u> you use the elements to get the look you want.

## CAREERS RELATED TO

## INTERIOR DESIGN

## 1. INTERIOR DESIGNER



## 2. ARCHITECT



## 3. CONTRACTOR



## 4. FURNITURE CRAFTSMAN



## 5. LANDSCAPE ARCHITECT



## 6. SET AND EXHIBIT DESIGNER



## 7. ART DIRECTOR



## 8. COSTUME DESIGNER