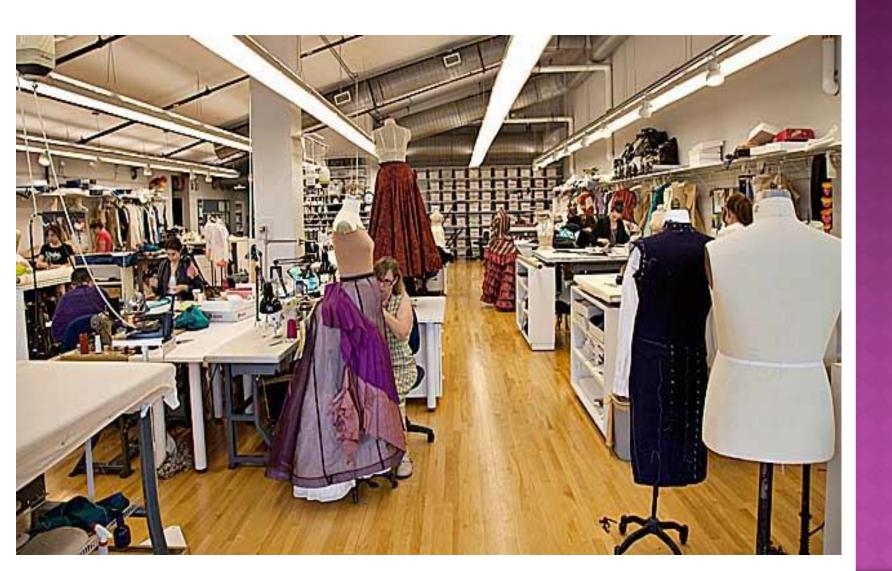

ronment?

By carefully using the

Elements & Principles of Design

## 6. WHAT ARE THE ELEMENTS OF DESIGN?

- 1. Color
- 2. Line
- 3. Space
- 4. Shape & Form
- 5. Texture
- 6. Pattern

































## 7. WHAT ARE THE PRINCIPLES OF DESIGN?



#### There are 5 Principles of design:

- 1. Balance
- 2. Scale/ Proportion
- 3. Emphasis (Focal Point)
- 4. Harmony
- 5. Rhythm

## 8. HOW DO THEY WORK TOGETHER?



Elements are <u>WHAT</u> you use to decorate a room. Principles are <u>HOW</u> you use the elements to get the look you want.

## CAREERS RELATED TO

## INTERIOR DESIGN

## 1. INTERIOR DESIGNER



## 2. ARCHITECT



## 3. CONTRACTOR



## 4. FURNITURE CRAFTSMAN



## 5. LANDSCAPE ARCHITECT



## 6. SET AND EXHIBIT DESIGNER



## 7. ART DIRECTOR



## 8. COSTUME DESIGNER