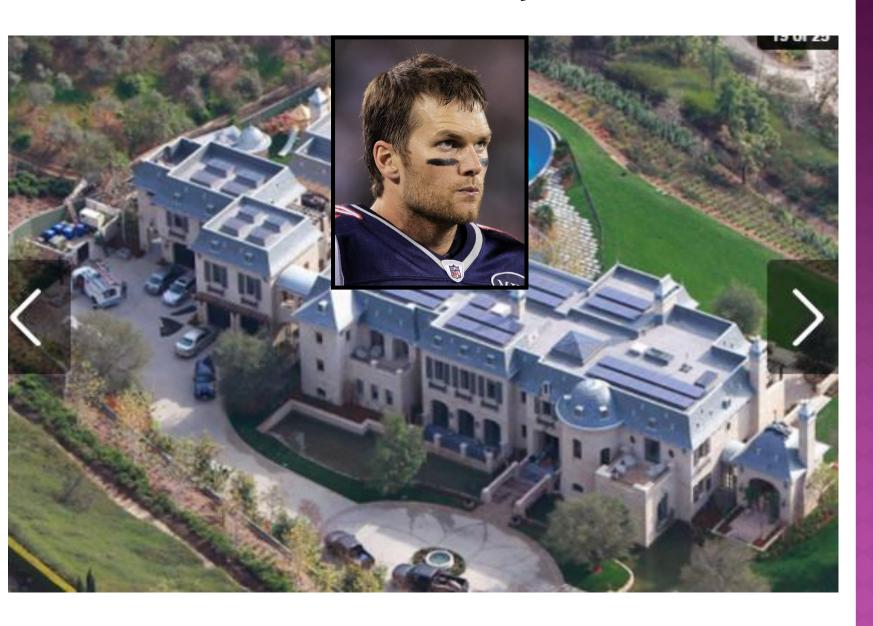

## WHOLIVES

HERE?

Can you guess who lives in each of the following houses?

#### **Justin Bieber**



## **Katy Perry**



### **Drew Barrymore**



#### Pharrell Williams



## **Channing Tatum**



### Reese Witherspoon



## Kanye West



## Alex Rodriguez



**Oprah Winfrey** 



#### The President



## Dwayne "The Rock" Johnson



#### Rihanna



#### **Matt Damon**



## Ellen Degeneres



#### Jennifer Aniston



#### **Chris Evans**



#### **Ashton Kutcher**



## Leonardo DiCaprio



#### **Justin Timberlake**



#### Will Smith



## Christina Aguilera



## **Tom Brady**



## **Taylor Swift**



## INTROTO

INTERIOR DESIGN

## YOUR FUTURE HOME

- Imagine the home you want in the future:
  - 1. Where will it be located? (Near mountains, the ocean, big city, etc.)
  - 2. What will the climate be like where you live?
  - 3. Describe the outside or the exterior of your future house will look like.
  - 4. How big will your house be? How many bedrooms? How many bathrooms? How many people could live there?
  - 5. What special or unique things will be in your house? (Swimming pools, library, slides, etc.)
  - 6. Describe the inside or the interior of your future house. What colors will you use? What kind of furniture will you have?

## NEEDS & WANTS

- 1. List 3 activities families do in the home.
- 2. List 3 things families <u>NEED</u> in a home.
- List 3 things